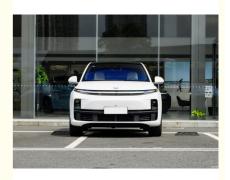

# L7 2023 Ideal Electric Car Air Extended Range White Pearl Paint Mid Large SUV

#### **Product Specification**

Product Name: EV Electric Car

• Color: White

Body Structure: 5-door 6-seat SUV

• Energy Type: Pure Electric/100% Electric Car

Max Speed: 180km/h

• Length \* Width \* Height: 5050\*1995\*1750

## Ideal L7 2023 Air Extended Range White Pearl Paint Medium Large Suv

| Place of Origin         | China                           |
|-------------------------|---------------------------------|
| Product name            | ideal L7                        |
| Body structure          | 5-door 6-seat SUV               |
| Energy type             | Pure Electric/100% Electric Car |
| Battery type            | Ternary Lithium Battery T       |
| Max Speed               | 180km/h                         |
| Wheelbase               | 3105mm                          |
| Length * width * height | 5050*1995*1750                  |
| Steering                | LHD                             |
| Fast charge time        | 0.5Hour                         |
| Slow charging time      | 6.5 Hour                        |
| Total weight            | 2450kg                          |
| Number of cylinders     | 4                               |
|                         |                                 |