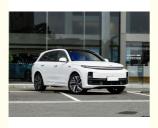

# L7 2023 Ideal Electric Car Air Extended Range White Pearl Paint Mid Large SUV

#### **Product Specification**

Product Name: EV Electric Car

• Color: White

Body Structure: 5-door 6-seat SUV

• Energy Type: Pure Electric/100% Electric Car

Max Speed: 180km/h

• Length \* Width \* Height: 5050\*1995\*1750

## Ideal L7 2023 Air Extended Range White Pearl Paint Medium Large Suv

| Place of Origin         | China                           |
|-------------------------|---------------------------------|
| Product name            | ideal L7                        |
| Body structure          | 5-door 6-seat SUV               |
| Energy type             | Pure Electric/100% Electric Car |
| Battery type            | Ternary Lithium Battery T       |
| Max Speed               | 180km/h                         |
| Wheelbase               | 3105mm                          |
| Length * width * height | 5050*1995*1750                  |
| Steering                | LHD                             |
| Fast charge time        | 0.5Hour                         |
| Slow charging time      | 6.5 Hour                        |
| Total weight            | 2450kg                          |
| Number of cylinders     | 4                               |
|                         |                                 |