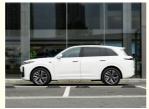

#### **Product Specification**

Product Name: EV Electric Car

• Color: White

Body Structure: 5-door 6-seat SUV

• Energy Type: Pure Electric/100% Electric Car

Max Speed: 180km/h

• Length \* Width \* Height: 5050\*1995\*1750

## Ideal L7 2023 Air Extended Range White Pearl Paint Medium Large Suv

| Place of Origin         | China                           |
|-------------------------|---------------------------------|
| Product name            | ideal L7                        |
| Body structure          | 5-door 6-seat SUV               |
| Energy type             | Pure Electric/100% Electric Car |
| Battery type            | Ternary Lithium Battery T       |
| Max Speed               | 180km/h                         |
| Wheelbase               | 3105mm                          |
| Length * width * height | 5050*1995*1750                  |
| Steering                | LHD                             |
| Fast charge time        | 0.5Hour                         |
| Slow charging time      | 6.5 Hour                        |
| Total weight            | 2450kg                          |
| Number of cylinders     | 4                               |
|                         |                                 |