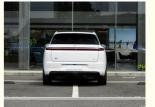

#### **Product Specification**

Product Name: EV Electric Car

• Color: White

Body Structure: 5-door 6-seat SUV

• Energy Type: Pure Electric/100% Electric Car

Max Speed: 180km/h

• Length \* Width \* Height: 5050\*1995\*1750

## Ideal L7 2023 Air Extended Range White Pearl Paint Medium Large Suv

| Place of Origin         | China                           |
|-------------------------|---------------------------------|
| Product name            | ideal L7                        |
| Body structure          | 5-door 6-seat SUV               |
| Energy type             | Pure Electric/100% Electric Car |
| Battery type            | Ternary Lithium Battery T       |
| Max Speed               | 180km/h                         |
| Wheelbase               | 3105mm                          |
| Length * width * height | 5050*1995*1750                  |
| Steering                | LHD                             |
| Fast charge time        | 0.5Hour                         |
| Slow charging time      | 6.5 Hour                        |
| Total weight            | 2450kg                          |
| Number of cylinders     | 4                               |
|                         |                                 |