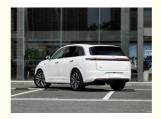

#### **Product Specification**

Product Name: EV Electric Car

• Color: White

Body Structure: 5-door 6-seat SUV

• Energy Type: Pure Electric/100% Electric Car

Max Speed: 180km/h

• Length \* Width \* Height: 5050\*1995\*1750

## Ideal L7 2023 Air Extended Range White Pearl Paint Medium Large Suv

| Place of Origin         | China                           |
|-------------------------|---------------------------------|
| Product name            | ideal L7                        |
| Body structure          | 5-door 6-seat SUV               |
| Energy type             | Pure Electric/100% Electric Car |
| Battery type            | Ternary Lithium Battery T       |
| Max Speed               | 180km/h                         |
| Wheelbase               | 3105mm                          |
| Length * width * height | 5050*1995*1750                  |
| Steering                | LHD                             |
| Fast charge time        | 0.5Hour                         |
| Slow charging time      | 6.5 Hour                        |
| Total weight            | 2450kg                          |
| Number of cylinders     | 4                               |
|                         |                                 |