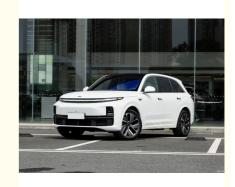

# L7 2023 Ideal Electric Car Air Extended Range White Pearl Paint Mid Large SUV

#### **Product Specification**

Product Name: EV Electric Car

• Color: White

Body Structure: 5-door 6-seat SUV

• Energy Type: Pure Electric/100% Electric Car

Max Speed: 180km/h

• Length \* Width \* Height: 5050\*1995\*1750

## Ideal L7 2023 Air Extended Range White Pearl Paint Medium Large Suv

| Place of Origin         | China                           |
|-------------------------|---------------------------------|
| Product name            | ideal L7                        |
| Body structure          | 5-door 6-seat SUV               |
| Energy type             | Pure Electric/100% Electric Car |
| Battery type            | Ternary Lithium Battery T       |
| Max Speed               | 180km/h                         |
| Wheelbase               | 3105mm                          |
| Length * width * height | 5050*1995*1750                  |
| Steering                | LHD                             |
| Fast charge time        | 0.5Hour                         |
| Slow charging time      | 6.5 Hour                        |
| Total weight            | 2450kg                          |
| Number of cylinders     | 4                               |
|                         |                                 |