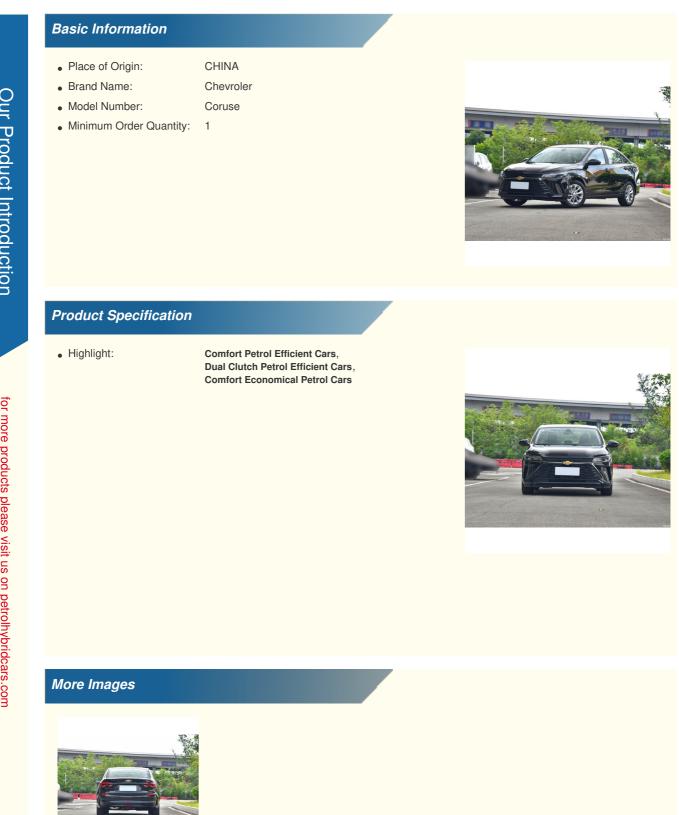

## **Product Description**

The Chevrolet Cruze 2024 1.5L is a compact sedan that combines style, efficiency, and versatility. Powered by a 1.5-liter engine, it delivers a balance of performance and fuel efficiency. With its sleek and modern design, the Cruze stands out on the road. The interior offers comfort and convenience, with advanced technology and spacious seating. Whether it's daily commuting or long journeys, the Chevrolet Cruze 2024 provides a reliable and enjoyable driving experience. With its blend of practicality and attractive features, it's a great choice for those seeking a compact car with a touch of sophistication.

| Place of Origin         | Saic GM Chevrolet   |  |
|-------------------------|---------------------|--|
| Product name            | Coruse              |  |
| Energy type             | gasoline            |  |
| Market time             | 2023.06             |  |
| Length * width * height | 4656*1798*1465      |  |
| Door                    | 4                   |  |
| seater                  | 5                   |  |
| Body structure          | sedan               |  |
| Max Speed               | 175km/h             |  |
| Total weight            | 1260kg              |  |
| Maximum load mass       | 1710kg              |  |
| Maximum power(KW)       | 83                  |  |
| speed changing box      | 6 Wet double clutch |  |
| Fuel Tank Capacity(L)   | 55                  |  |