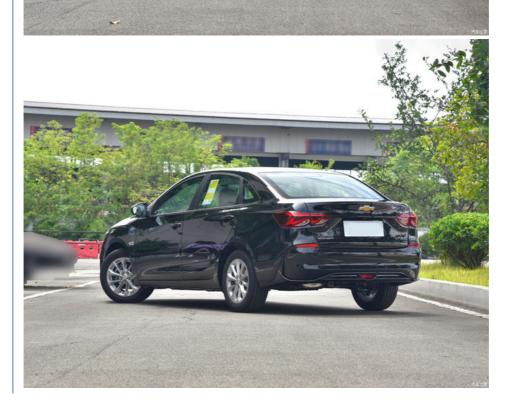

## **Product Description**

The Chevrolet Cruze 2024 1.5L is a compact sedan that combines style, efficiency, and versatility. Powered by a 1.5-liter engine, it delivers a balance of performance and fuel efficiency. With its sleek and modern design, the Cruze stands out on the road. The interior offers comfort and convenience, with advanced technology and spacious seating. Whether it's daily commuting or long journeys, the Chevrolet Cruze 2024 provides a reliable and enjoyable driving experience. With its blend of practicality and attractive features, it's a great choice for those seeking a compact car with a touch of sophistication.

| Place of Origin         | Saic GM Chevrolet   |  |
|-------------------------|---------------------|--|
| Product name            | Coruse              |  |
| Energy type             | gasoline            |  |
| Market time             | 2023.06             |  |
| Length * width * height | 4656*1798*1465      |  |
| Door                    | 4                   |  |
| seater                  | 5                   |  |
| Body structure          | sedan               |  |
| Max Speed               | 175km/h             |  |
| Total weight            | 1260kg              |  |
| Maximum load mass       | 1710kg              |  |
| Maximum power(KW)       | 83                  |  |
| speed changing box      | 6 Wet double clutch |  |
| Fuel Tank Capacity(L)   | 55                  |  |