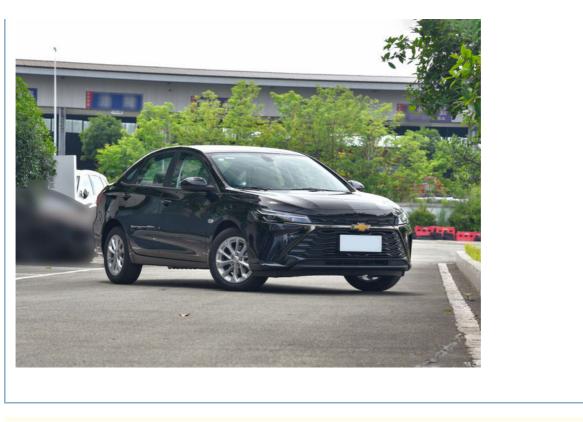

## **Product Description**

The Chevrolet Cruze 2024 1.5L is a compact sedan that combines style, efficiency, and versatility. Powered by a 1.5-liter engine, it delivers a balance of performance and fuel efficiency. With its sleek and modern design, the Cruze stands out on the road. The interior offers comfort and convenience, with advanced technology and spacious seating. Whether it's daily commuting or long journeys, the Chevrolet Cruze 2024 provides a reliable and enjoyable driving experience. With its blend of practicality and attractive features, it's a great choice for those seeking a compact car with a touch of sophistication.

| Place of Origin         | Saic GM Chevrolet   |  |
|-------------------------|---------------------|--|
| Product name            | Coruse              |  |
| Energy type             | gasoline            |  |
| Market time             | 2023.06             |  |
| Length * width * height | 4656*1798*1465      |  |
| Door                    | 4                   |  |
| seater                  | 5                   |  |
| Body structure          | sedan               |  |
| Max Speed               | 175km/h             |  |
| Total weight            | 1260kg              |  |
| Maximum load mass       | 1710kg              |  |
| Maximum power(KW)       | 83                  |  |
| speed changing box      | 6 Wet double clutch |  |
| Fuel Tank Capacity(L)   | 55                  |  |