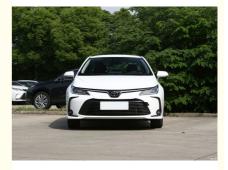

i>Engine Capacity:</li> </ul> | 2.0L                        |
| <ul> <li>Fuel Economy:</li> </ul>    | 7.2L/100km                  |
| <ul> <li>Fuel Type:</li> </ul>       | Petrol                      |
| <ul> <li>Max Power:</li> </ul>       | 141kW                       |
| <ul> <li>Max Torque:</li> </ul>      | 235Nm                       |
| <ul> <li>Number Of Seats:</li> </ul> | 5                           |
| <ul> <li>Safety Rating:</li> </ul>   | 5 Stars                     |
| • Top Speed:                         | 200km/h                     |
| <ul> <li>Transmission:</li> </ul>    | Automatic                   |
| <ul> <li>Warranty:</li> </ul>        | 3 Years/100,000km           |
| <ul> <li>Highlight:</li> </ul>       | Pioneer Toyota Petrol Cars, |

CHINA

Toyota

Corolla

1



# More Images



## **Product Description**

The Corolla uses Michelin tires 215/45 R17 tires, TRD Sportivo high-performance shock absorbers, TRD TF4 17-inch sports wheels, reinforced clutch, high-performance brake pads to ensure that it has a relatively ideal sports performance. The first generation of the Corolla was released in 1966 [1] as a national car, which was popular with consumers at that time due to its low price, and has now developed into its 11th generation, and is still one of the best-selling models in the world.

| Place of Origin         | Faw Toyota             |
|-------------------------|------------------------|
| Product name            | Corolla                |
| Energy type             | Gasoline               |
| Market time             | 2023.05