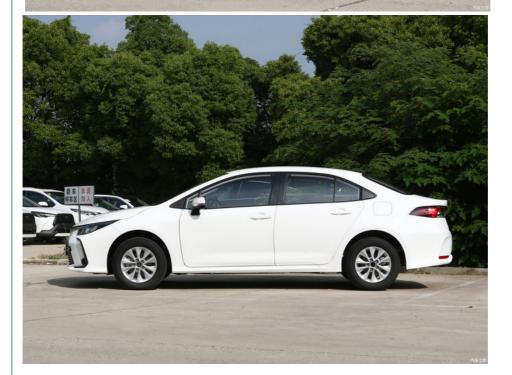

## **Product Description**

The Corolla uses Michelin tires 215/45 R17 tires, TRD Sportivo high-performance shock absorbers, TRD TF4 17-inch sports wheels, reinforced clutch, high-performance brake pads to ensure that it has a relatively ideal sports performance. The first generation of the Corolla was released in 1966 [1] as a national car, which was popular with consumers at that time due to its low price, and has now developed into its 11th generation, and is still one of the best-selling models in the world.

| Place of Origin         | Faw Toyota             |
|-------------------------|------------------------|
| Product name            | Corolla                |
| Energy type             | Gasoline               |
| Market time             | 2023.05                |
| Maximum power(KW)       | 85                     |
| maximum torque(N·m)     | 185                    |
| Length * width * height | 4635*1780*1455         |
| Body structure          | 4-door, 5-seater sedan |
| Max Speed               | 180km/h                |
| Total weight            | 1335kg                 |
| Maximum load mass       | 1770kg                 |