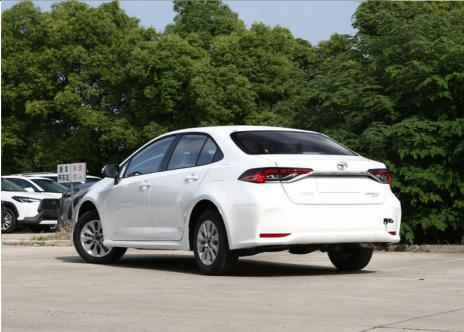

pular with consumers at that time due to its low price, and has now developed into its 11th generation, and is still one of the best-selling models in the world.

| Place of Origin         | Faw Toyota             |
|-------------------------|------------------------|
| Product name            | Corolla                |
| Energy type             | Gasoline               |
| Market time             | 2023.05                |
| Maximum power(KW)       | 85                     |
| maximum torque(N·m)     | 185                    |
| Length * width * height | 4635*1780*1455         |
| Body structure          | 4-door, 5-seater sedan |
| Max Speed               | 180km/h                |
| Total weight            | 1335kg                 |
| Maximum load mass       | 1770kg                 |





# **Our Product Introduction**



C 18702965875 S xunqin419@gmail.com S petrolhybridcars.com

Room 2307, Shanxi Securities Building, No.2 Gaoxin Road, Lianhu District, Xi 'an City, Shaanxi Province