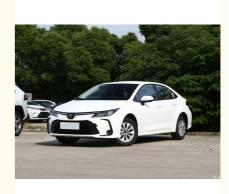

# 1.2T Pioneer Toyota Petrol Cars Corolla 2023 White Fuel Efficient SUV

### **Product Specification**

| <ul> <li>Acceleration:</li> </ul>    | 7.8s                        |
|--------------------------------------|-----------------------------|
| <ul> <li>Body Type:</li> </ul>       | Car                         |
| • Brand:                             | Toyota                      |
| <ul> <li>Drive Type:</li> </ul>      | Front Wheel Drive           |
| <ul> <li>Engine Capacity:</li> </ul> | 2.0L                        |
| <ul> <li>Fuel Economy:</li> </ul>    | 7.2L/100km                  |
| <ul> <li>Fuel Type:</li> </ul>       | Petrol                      |
| <ul> <li>Max Power:</li> </ul>       | 141kW                       |
| <ul> <li>Max Torque:</li> </ul>      | 235Nm                       |
| <ul> <li>Number Of Seats:</li> </ul> | 5                           |
| <ul> <li>Safety Rating:</li> </ul>   | 5 Stars                     |
| • Top Speed:                         | 200km/h                     |
| <ul> <li>Transmission:</li> </ul>    | Automatic                   |
| <ul> <li>Warranty:</li> </ul>        | 3 Years/100,000km           |
| <ul> <li>Highlight:</li> </ul>       | Pioneer Toyota Petrol Cars, |