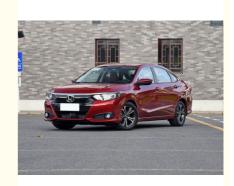

## Honda Lampai 2024 Petrol Automatic Cars SUV 1.5L Sharp Deluxe Red

## **Product Description**

The Honda Lampai 2024 1.5L Sharp Deluxe in red is a stunning and luxurious car. Powered by a 1.5-liter engine, it delivers impressive performance and fuel efficiency. The sharp and sleek design of the Lampai turns heads on the road, while the deluxe red color adds a touch of elegance. Inside, the car offers a spacious and comfortable cabin with high-quality materials and advanced features. From its advanced technology to its superior handling, the Honda Lampai 2024 provides a thrilling and enjoyable driving experience. With its combination of style, performance, and luxury, this car truly stands out from the crowd.