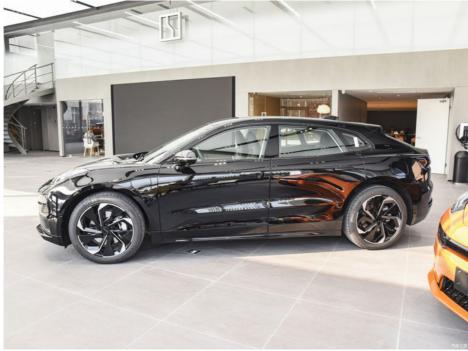

# Polar Krypton 001 2023 BEV Battery Electric Vehicle ODM WE Version 86kMh

## **Product Description**

Polar Krypton 001 is a car owned by Geely, based on the SEA vast intelligent evolution experience architecture, equipped with permanent magnet twin electric drive system, with the ability to achieve full-scene automatic driving assistance.

| Manufacturer                | Zeekr                       |
|-----------------------------|-----------------------------|
| Туре                        | medium and large size car   |
| Energy type                 | pure electric               |
| Market time                 | 2023.01                     |
| Maximum power (KW)          | 400                         |
| Maximum torque (N·m)        | 686                         |
| Length * width * height(mm) | 4970*1999*1560              |
| Body structure              | 5-door,6-seater hatchback   |
| Max Speed(km/h)             | 200                         |
| Vehicle weight (kg)         | 2290                        |
| Maximum load weight (kg)    | 2780                        |
| type of drive               | Dual motor four-wheel drive |