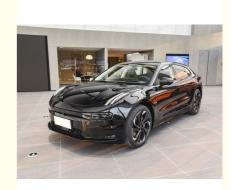

# Polar Krypton 001 2023 BEV Battery Electric Vehicle ODM WE Version 86kMh

## **Product Description**

Polar Krypton 001 is a car owned by Geely, based on the SEA vast intelligent evolution experience architecture, equipped with permanent magnet twin electric drive system, with the ability to achieve full-scene automatic driving assistance.