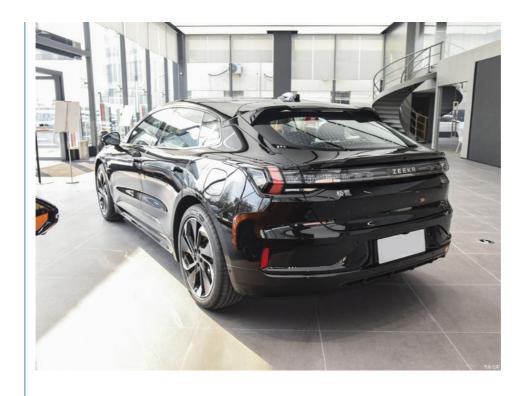

# Polar Krypton 001 2023 BEV Battery Electric Vehicle ODM WE Version 86kMh

## **Product Description**

Polar Krypton 001 is a car owned by Geely, based on the SEA vast intelligent evolution experience architecture, equipped with permanent magnet twin electric drive system, with the ability to achieve full-scene automatic driving assistance.

| Manufacturer                | Zeekr                       |
|-----------------------------|-----------------------------|
| Туре                        | medium and large size car   |
| Energy type                 | pure electric               |
| Market time                 | 2023.01                     |
| Maximum power (KW)          | 400                         |
| Maximum torque (N·m)        | 686                         |
| Length * width * height(mm) | 4970*1999*1560              |
| Body structure              | 5-door,6-seater hatchback   |
| Max Speed(km/h)             | 200                         |
| Vehicle weight (kg)         | 2290                        |
| Maximum load weight (kg)    | 2780                        |
| type of drive               | Dual motor four-wheel drive |