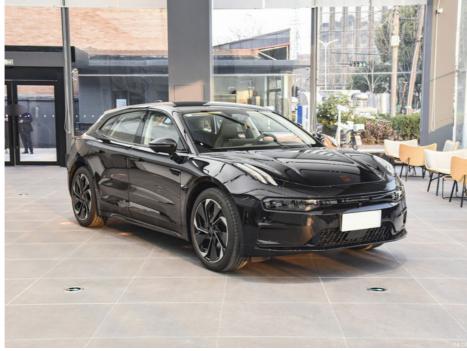

# Polar Krypton 001 2023 BEV Battery Electric Vehicle ODM WE Version 86kMh

## **Product Description**

Polar Krypton 001 is a car owned by Geely, based on the SEA vast intelligent evolution experience architecture, equipped with permanent magnet twin electric drive system, with the ability to achieve full-scene automatic driving assistance.