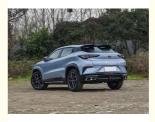

### **Product Specification**

Drivetrain: 4WDEngine Capacity: 2.0L

• Exterior Features: LED Headlights, Alloy Wheels

Fuel Economy: 7.5L/100km
Fuel Type: Petrol
Max Power: 138kW
Max Torque: 300Nm
Number Of Doors: 5
Number Of Seats: 5

• Safety Features: ABS, EBD, ESP, Airbags

Transmission Type: AutomaticVehicle Type: SUV

• Highlight: 1.5T Petrol SUV Cars,

Premium Blue Petrol SUV Cars, Premium Blue Petrol Hybrid SUV

| Place of Origin         | Chana Auto          |
|-------------------------|---------------------|
| Product name            | Chana Auto UNI-T    |
| Energy type             | gasoline            |
| Market time             | 2023.02             |
| Length * width * height | 4535*1870*1565      |
| Door                    | 5                   |
| seater                  | 5                   |
| Body structure          | SUV                 |
| Max Speed               | 205km/h             |
| Total weight            | 1480kg              |
| Maximum load mass       | 1885kg              |
| Maximum power(KW)       | 138                 |
| speed changing box      | 7 Wet double clutch |
| Fuel Tank Capacity(L)   | 55                  |
|                         |                     |