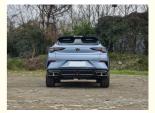

### **Product Specification**

Drivetrain: 4WDEngine Capacity: 2.0L

• Exterior Features: LED Headlights, Alloy Wheels

Fuel Economy: 7.5L/100km
Fuel Type: Petrol
Max Power: 138kW
Max Torque: 300Nm
Number Of Doors: 5
Number Of Seats: 5

• Safety Features: ABS, EBD, ESP, Airbags

Transmission Type: AutomaticVehicle Type: SUV

• Highlight: 1.5T Petrol SUV Cars,

Premium Blue Petrol SUV Cars, Premium Blue Petrol Hybrid SUV

| Place of Origin         | Chana Auto          |
|-------------------------|---------------------|
| Product name            | Chana Auto UNI-T    |
| Energy type             | gasoline            |
| Market time             | 2023.02             |
| Length * width * height | 4535*1870*1565      |
| Door                    | 5                   |
| seater                  | 5                   |
| Body structure          | SUV                 |
| Max Speed               | 205km/h             |
| Total weight            | 1480kg              |
| Maximum load mass       | 1885kg              |
| Maximum power(KW)       | 138                 |
| speed changing box      | 7 Wet double clutch |
| Fuel Tank Capacity(L)   | 55                  |
|                         |                     |