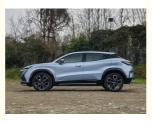

### **Product Specification**

Drivetrain: 4WDEngine Capacity: 2.0L

• Exterior Features: LED Headlights, Alloy Wheels

Fuel Economy: 7.5L/100km
Fuel Type: Petrol
Max Power: 138kW
Max Torque: 300Nm
Number Of Doors: 5
Number Of Seats: 5

• Safety Features: ABS, EBD, ESP, Airbags

Transmission Type: AutomaticVehicle Type: SUV

• Highlight: 1.5T Petrol SUV Cars,

Premium Blue Petrol SUV Cars, Premium Blue Petrol Hybrid SUV

| Place of Origin         | Chana Auto          |
|-------------------------|---------------------|
| Product name            | Chana Auto UNI-T    |
| Energy type             | gasoline            |
| Market time             | 2023.02             |
| Length * width * height | 4535*1870*1565      |
| Door                    | 5                   |
| seater                  | 5                   |
| Body structure          | SUV                 |
| Max Speed               | 205km/h             |
| Total weight            | 1480kg              |
| Maximum load mass       | 1885kg              |
| Maximum power(KW)       | 138                 |
| speed changing box      | 7 Wet double clutch |
| Fuel Tank Capacity(L)   | 55                  |
|                         |                     |