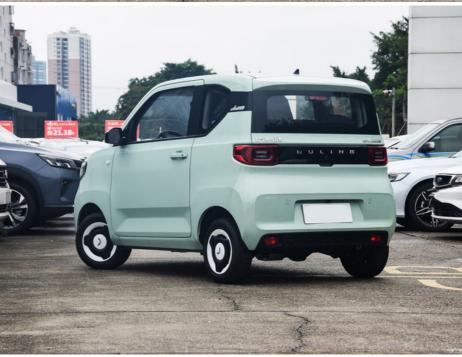

## **Product Specification**

• Color: Green

Manufacturer: SAIC-GM-Wuling

• Type: Minicar

• Energy Type: 100% Electric Car

• Market Time: 2022.03

• Slow Charge Time (hours): 9

Length \* Width \* Height: 2920\*1493\*1621

Body Structure: 3-door,4-seater Hatchback
Highlight: Mini Pure Electric Vehicle,

Wuling Hongguang Hybrid EV Cars,

**OEM Pure Electric Vehicle** 