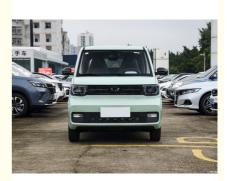

## **Product Specification**

• Color: Green

Manufacturer: SAIC-GM-Wuling

• Type: Minicar

• Energy Type: 100% Electric Car

• Market Time: 2022.03

• Slow Charge Time (hours): 9

Length \* Width \* Height: 2920\*1493\*1621

Body Structure: 3-door,4-seater Hatchback
Highlight: Mini Pure Electric Vehicle,

Wuling Hongguang Hybrid EV Cars,

**OEM Pure Electric Vehicle** 

#### **Product description:**

Wuling Hongguang MINIEV's new pure electric mini is 100% electric, and it's awesome. Is a miniature pure electric car, the body structure for 3 doors 4 hatchback, small and convenient, According to the NEDC standard measurement, it can travel 170 kilometers on a single charge.

#### **Product attribute:**

| Manufacturer             | SAIC-GM-Wuling            |
|--------------------------|---------------------------|
| Туре                     | minicar                   |
| Energy type              | 100% Electric Car         |
| Market time              | 2022.03                   |
| NEDC electric range (km) | 170                       |
| Slow charge time (hours) | 9                         |
| Maximum power (KW)       | 20                        |
| Maximum torque           | 85                        |
| Length * width * height  | 2920*1493*1621            |
| Body structure           | 3-door,4-seater hatchback |
| Max Speed(km/h)          | 100                       |