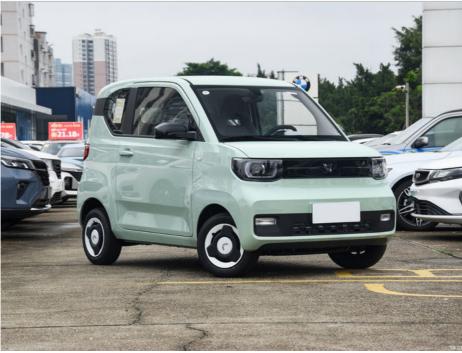

## **Product Specification**

• Color: Green

Manufacturer: SAIC-GM-Wuling

• Type: Minicar

• Energy Type: 100% Electric Car

• Market Time: 2022.03

• Slow Charge Time (hours): 9

Length \* Width \* Height: 2920\*1493\*1621

Body Structure: 3-door,4-seater Hatchback
Highlight: Mini Pure Electric Vehicle,

Wuling Hongguang Hybrid EV Cars,

**OEM Pure Electric Vehicle** 

#### **Product description:**

Wuling Hongguang MINIEV's new pure electric mini is 100% electric, and it's awesome. Is a miniature pure electric car, the body structure for 3 doors 4 hatchback, small and convenient, According to the NEDC standard measurement, it can travel 170 kilometers on a single charge.