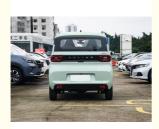

## **Product Specification**

• Color: Green

Manufacturer: SAIC-GM-Wuling

• Type: Minicar

• Energy Type: 100% Electric Car

• Market Time: 2022.03

• Slow Charge Time (hours): 9

Length \* Width \* Height: 2920\*1493\*1621

Body Structure: 3-door,4-seater Hatchback
Highlight: Mini Pure Electric Vehicle,

Wuling Hongguang Hybrid EV Cars,

**OEM Pure Electric Vehicle** 

#### **Product description:**

Wuling Hongguang MINIEV's new pure electric mini is 100% electric, and it's awesome. Is a miniature pure electric car, the body structure for 3 doors 4 hatchback, small and convenient, According to the NEDC standard measurement, it can travel 170 kilometers on a single charge.

#### **Product attribute:**

| Manufacturer             | SAIC-GM-Wuling            |
|--------------------------|---------------------------|
| Туре                     | minicar                   |
| Energy type              | 100% Electric Car         |
| Market time              | 2022.03                   |
| NEDC electric range (km) | 170                       |
| Slow charge time (hours) | 9                         |
| Maximum power (KW)       | 20                        |
| Maximum torque           | 85                        |
| Length * width * height  | 2920*1493*1621            |
| Body structure           | 3-door,4-seater hatchback |
| Max Speed(km/h)          | 100                       |