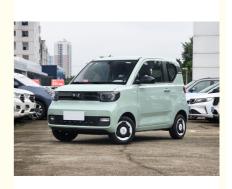

## **Product Specification**

• Color: Green

Manufacturer: SAIC-GM-Wuling

• Type: Minicar

• Energy Type: 100% Electric Car

• Market Time: 2022.03

• Slow Charge Time (hours): 9

Length \* Width \* Height: 2920\*1493\*1621

Body Structure: 3-door,4-seater Hatchback
Highlight: Mini Pure Electric Vehicle,

Wuling Hongguang Hybrid EV Cars,

**OEM Pure Electric Vehicle** 

#### **Product description:**

Wuling Hongguang MINIEV's new pure electric mini is 100% electric, and it's awesome. Is a miniature pure electric car, the body structure for 3 doors 4 hatchback, small and convenient, According to the NEDC standard measurement, it can travel 170 kilometers on a single charge.

#### **Product attribute:**

| Manufacturer             | SAIC-GM-Wuling            |
|--------------------------|---------------------------|
| Туре                     | minicar                   |
| Energy type              | 100% Electric Car         |
| Market time              | 2022.03                   |
| NEDC electric range (km) | 170                       |
| Slow charge time (hours) | 9                         |
| Maximum power (KW)       | 20                        |
| Maximum torque           | 85                        |
| Length * width * height  | 2920*1493*1621            |
| Body structure           | 3-door,4-seater hatchback |
| Max Speed(km/h)          | 100                       |