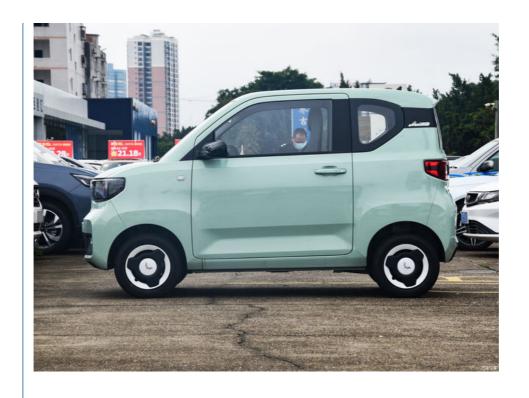

## **Product Specification**

• Color: Green

Manufacturer: SAIC-GM-Wuling

• Type: Minicar

• Energy Type: 100% Electric Car

• Market Time: 2022.03

• Slow Charge Time (hours): 9

Length \* Width \* Height: 2920\*1493\*1621

Body Structure: 3-door,4-seater Hatchback
Highlight: Mini Pure Electric Vehicle,

Wuling Hongguang Hybrid EV Cars,

**OEM Pure Electric Vehicle** 