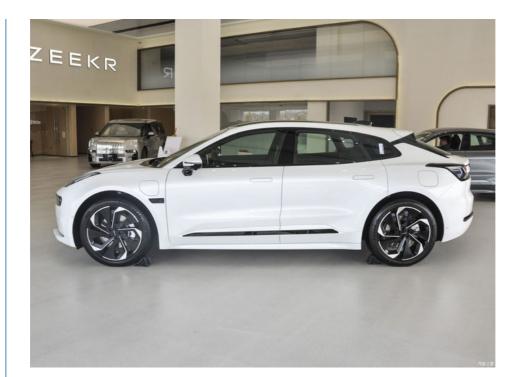

#### Hybrid EV Cars: Polar krypton 001

Polar krypton 001 is a hybrid electric vehicle (EV) produced in China, combining advanced safety features, a short charging time, an electric/gasoline engine, high interior comfort and a long range. It is a green car that is set to hit the market in March 2022. The Polar krypton 001 is equipped with a highly efficient electric engine for maximum performance. This electric engine is paired with a gasoline-powered engine for the best of both worlds. With a short charging time and a long range, the car is capable of traveling long distances with ease. It is also equipped with advanced safety features to ensure the safety of the driver and passengers. The Polar krypton 001 offers a high level of interior comfort. The cabin is spacious and comfortable, with air conditioning and ample legroom. It is also equipped with a wide range of features, such as a navigation system, a multimedia system, and a range of connectivity options. This hybrid EV car also comes with a range of advanced driver-assistance systems, such as lane-keeping assist and adaptive cruise control.

The Polar krypton 001 is an ideal choice for those looking for a green car that offers advanced safety features, a short charging time, an electric/gasoline engine, high interior comfort and a long range. It is set to hit the market in March 2022 and is sure to be a popular choice among EV enthusiasts.