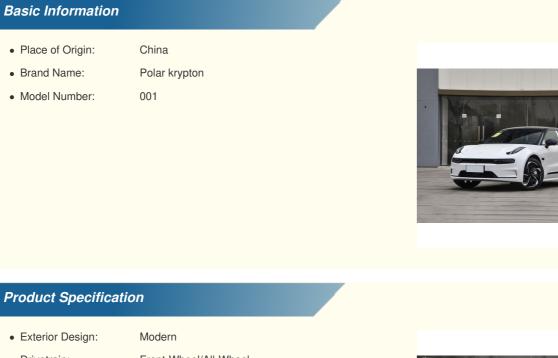

#### Hybrid EV Cars: Polar krypton 001

Polar krypton 001 is a hybrid electric vehicle (EV) produced in China, combining advanced safety features, a short charging time, an electric/gasoline engine, high interior comfort and a long range. It is a green car that is set to hit the market in March 2022. The Polar krypton 001 is equipped with a highly efficient electric engine for maximum performance. This electric engine is paired with a gasoline-powered engine for the best of both worlds. With a short charging time and a long range, the car is capable of traveling long distances with ease. It is also equipped with advanced safety features to ensure the safety of the driver and passengers. The Polar krypton 001 offers a high level of interior comfort. The cabin is spacious and comfortable, with air conditioning and ample legroom. It is also equipped with a wide range of features, such as a navigation system, a multimedia system, and a range of connectivity options. This hybrid EV car also comes with a range of advanced driver-assistance systems, such as lane-keeping assist and adaptive cruise control.

The Polar krypton 001 is an ideal choice for those looking for a green car that offers advanced safety features, a short charging time, an electric/gasoline engine, high interior comfort and a long range. It is set to hit the market in March 2022 and is sure to be a popular choice among EV enthusiasts.