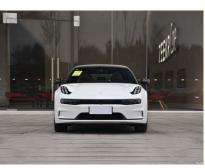

# Modern Exterior Design For Hybrid EV Cars Long Range And Automatic/Manual Transmission

#### Hybrid EV Cars: Polar krypton 001

Polar krypton 001 is a hybrid electric vehicle (EV) produced in China, combining advanced safety features, a short charging time, an electric/gasoline engine, high interior comfort and a long range. It is a green car that is set to hit the market in March 2022. The Polar krypton 001 is equipped with a highly efficient electric engine for maximum performance. This electric engine is paired with a gasoline-powered engine for the best of both worlds. With a short charging time and a long range, the car is capable of traveling long distances with ease. It is also equipped with advanced safety features to ensure the safety of the driver and passengers. The Polar krypton 001 offers a high level of interior comfort. The cabin is spacious and comfortable, with air conditioning and ample legroom. It is also equipped with a wide range of features, such as a navigation system, a multimedia system, and a range of connectivity options. This hybrid EV car also comes with a range of advanced driver-assistance systems, such as lane-keeping assist and adaptive cruise control.