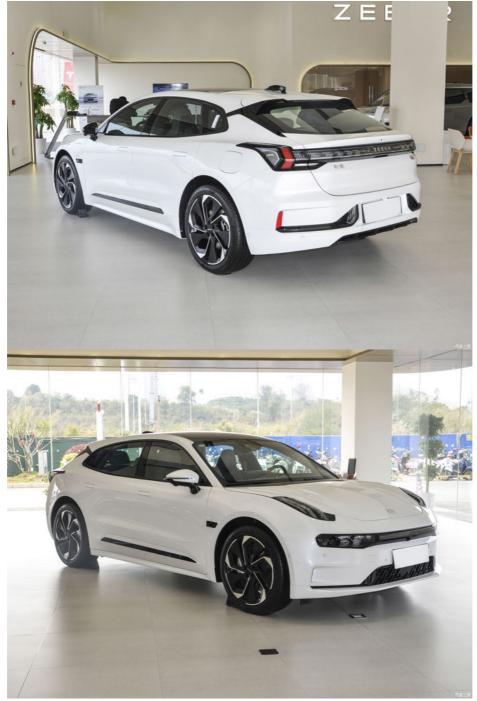

# Modern Exterior Design For Hybrid EV Cars Long Range And Automatic/Manual Transmission

#### Hybrid EV Cars: Polar krypton 001

Polar krypton 001 is a hybrid electric vehicle (EV) produced in China, combining advanced safety features, a short charging time, an electric/gasoline engine, high interior comfort and a long range. It is a green car that is set to hit the market in March 2022. The Polar krypton 001 is equipped with a highly efficient electric engine for maximum performance. This electric engine is paired with a gasoline-powered engine for the best of both worlds. With a short charging time and a long range, the car is capable of traveling long distances with ease. It is also equipped with advanced safety features to ensure the safety of the driver and passengers. The Polar krypton 001 offers a high level of interior comfort. The cabin is spacious and comfortable, with air conditioning and ample legroom. It is also equipped with a wide range of features, such as a navigation system, a multimedia system, and a range of connectivity options. This hybrid EV car also comes with a range of advanced driver-assistance systems, such as lane-keeping assist and adaptive cruise control.