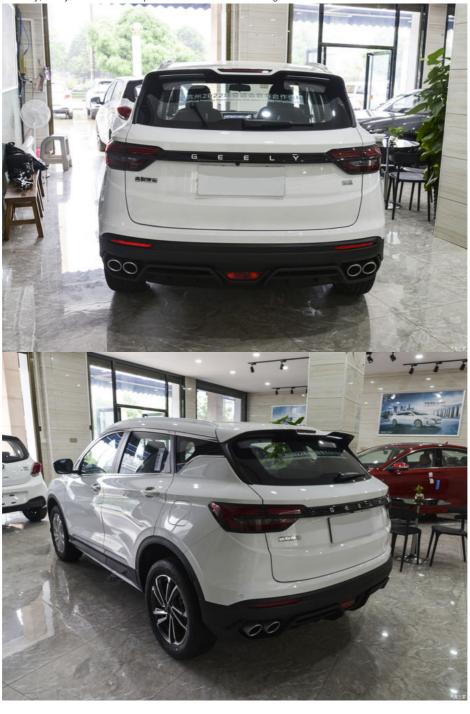

### **Product Description:**

 $Geely\ Smart\ Car-Low\ Maintenance,\ Extensive\ Warranty,\ Comprehensive\ Connectivity\ and\ Comfortable\ Interior$ 

Geely Smart Car is the perfect blend of convenience, comfort and low maintenance. With five doors and five seats, this sleek SUV is designed to provide drivers and passengers an enjoyable ride. Geely Smart Car features an extensive warranty and comprehensive connectivity, making it one of the most reliable and advanced vehicles in its class. The interior of the car is comfortable and spacious, providing ample room for passengers and their belongings. With low maintenance, comprehensive connectivity and an extensive warranty, Geely Smart Car is the perfect vehicle for those looking for comfort and convenience.

## Applications:

Experience Geely Smart Car - a Stylish and Smooth Ride

The GEELY Star Yue L is a smart car with comprehensive connectivity and a sleek exterior. It is designed to provide a smooth ride with all the features you need. With seating for 4-5 passengers, the Geely Smart Car is perfect for a fun family outing or a comfortable commute. Enjoy the smooth ride and stylish design of the GEELY Star Yue L.