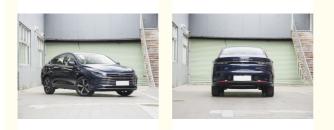

:                               | Electric Motor                     |
| Maximum Power:                        | 55KW                               |
| Battery:                              | LFP Battery                        |
| • Width:                              | 1910                               |
| Horsepower:                           | 201 Hp                             |
| Warranty:                             | 6 Years/150,000km                  |
| • Torque:                             | 291 Lb-ft                          |
| Power:                                | Electric                           |
| • Transmission Type:                  | Single-speed Transmission          |
| Connectivity Features:                | Bluetooth Wifi Etc                 |



# More Images



#### **Product Description:**

With its sleek and modern design, the BYD Full Electric Car is not only stylish but also incredibly efficient. This vehicle is powered entirely by electricity, which means that it produces zero emissions and is a great choice for environmentally conscious drivers. If you're looking for a car that's both eco-friendly and economical, then the BYD Full Electric Car is the perfect choice.

But the BYD Full Electric Car is more than just an eco-friendly vehicle. It's also a powerful and capable car that's perfect for everyday use. With its advanced electric motor and cutting-edge battery technology, this car delivers outstanding performance and a smooth, quiet ride. Whether you're commuting to work or running errands around town, the BYD Full Electric Car is the