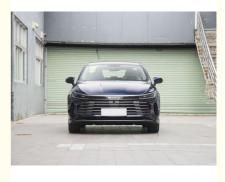

Motor |
| Engine:                               | Electric Motor                     |
| Maximum Power:                        | 55KW                               |
| Battery:                              | LFP Battery                        |
| • Width:                              | 1910                               |
| Horsepower:                           | 201 Hp                             |
| Warranty:                             | 6 Years/150,000km                  |
| • Torque:                             | 291 Lb-ft                          |
| Power:                                | Electric                           |
| • Transmission Type:                  | Single-speed Transmission          |
| Connectivity Features:                | Bluetooth Wifi Etc                 |



# More Images



#### **Product Description:**

With its sleek and modern design, the BYD Full Electric Car is not only stylish but also incredibly efficient. This vehicle is powered entirely by electricity, which means that it produces zero emissions and is a great choice for environmentally conscious drivers. If you're looking for a car that's both eco-friendly and economical, then the BYD Full Electric Car is the perfect choice.

But the BYD Full Electric Car is more than just an eco-friendly vehicle. It's also a powerful and capable car that's perfect for everyday use. With its advanced electric motor and cutting-edge battery technology, this car delivers outstanding performance and a smooth, quiet ride. Whether you're commuting to work or running errands around town, the BYD Full El