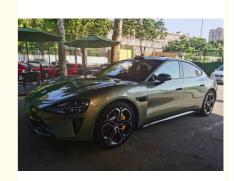

# 2024 Xiaomi SU7 Long Range Electric Sport Sedan Car with Maximum Power of 495kw Made

# **Product Specification**

Brand Name: Xiaomi

• Drive Model: Four-wheel Drive

• Color: Blue; Gray; Green; Purple; Orange

Fuel: ElectricMax Speed: 265km/hSeats: 5Maximum Power: 495kw

• Length \* Width \* Height: 4997x1963x1455

# 2024 Xiaomi SU7 Max electric sport Sedan car Long range Max Pro

| Place of Origin         | Beijing, China           |
|-------------------------|--------------------------|
| Brand Name              | Xiaomi                   |
| Product name            | SU7                      |
| Body structure          | 4-door 5-seater Sedan    |
| Energy type             | Battery Electric Vehicle |
| Fuel                    | Electric Power           |
| Max Speed               | 265km/h                  |
| Length * width * height | 4997x1963x1455           |
| Seats                   | 5 People                 |
| Level                   | Large Sedan              |
| Maximum power           | 495kw                    |