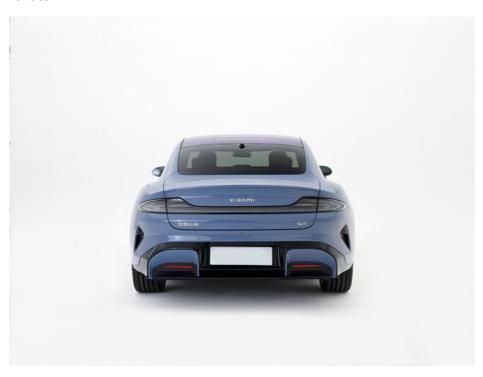

# **Product Specification**

Brand Name: Xiaomi

• Drive Model: Four-wheel Drive

• Color: Blue; Gray; Green; Purple; Orange

Fuel: ElectricMax Speed: 265km/hSeats: 5Maximum Power: 495kw

• Length \* Width \* Height: 4997x1963x1455

# 2024 Xiaomi SU7 Max electric sport Sedan car Long range Max Pro

| Place of Origin         | Beijing, China           |
|-------------------------|--------------------------|
| Brand Name              | Xiaomi                   |
| Product name            | SU7                      |
| Body structure          | 4-door 5-seater Sedan    |
| Energy type             | Battery Electric Vehicle |
| Fuel                    | Electric Power           |
| Max Speed               | 265km/h                  |
| Length * width * height | 4997x1963x1455           |
| Seats                   | 5 People                 |
| Level                   | Large Sedan              |
| Maximum power           | 495kw                    |