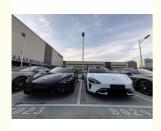

# 2024 Xiaomi SU7 Long Range Electric Sport Sedan Car with Maximum Power of 495kw Made

# **Product Specification**

Brand Name: Xiaomi

• Drive Model: Four-wheel Drive

• Color: Blue; Gray; Green; Purple; Orange

Fuel: ElectricMax Speed: 265km/hSeats: 5Maximum Power: 495kw

• Length \* Width \* Height: 4997x1963x1455

# 2024 Xiaomi SU7 Max electric sport Sedan car Long range Max Pro

| Place of Origin         | Beijing, China           |
|-------------------------|--------------------------|
| Brand Name              | Xiaomi                   |
| Product name            | SU7                      |
| Body structure          | 4-door 5-seater Sedan    |
| Energy type             | Battery Electric Vehicle |
| Fuel                    | Electric Power           |
| Max Speed               | 265km/h                  |
| Length * width * height | 4997x1963x1455           |
| Seats                   | 5 People                 |
| Level                   | Large Sedan              |
| Maximum power           | 495kw                    |