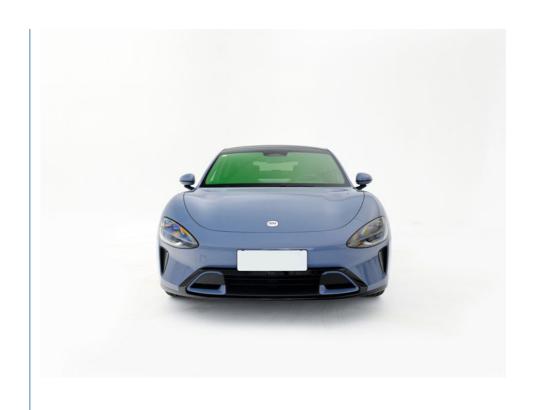

# **Product Specification**

Brand Name: Xiaomi

• Drive Model: Four-wheel Drive

• Color: Blue; Gray; Green; Purple; Orange

Fuel: ElectricMax Speed: 265km/hSeats: 5Maximum Power: 495kw

• Length \* Width \* Height: 4997x1963x1455

# 2024 Xiaomi SU7 Max electric sport Sedan car Long range Max Pro

| Place of Origin         | Beijing, China           |
|-------------------------|--------------------------|
| Brand Name              | Xiaomi                   |
| Product name            | SU7                      |
| Body structure          | 4-door 5-seater Sedan    |
| Energy type             | Battery Electric Vehicle |
| Fuel                    | Electric Power           |
| Max Speed               | 265km/h                  |
| Length * width * height | 4997x1963x1455           |
| Seats                   | 5 People                 |
| Level                   | Large Sedan              |
| Maximum power           | 495kw                    |