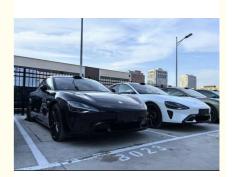

# 2024 Xiaomi SU7 Long Range Electric Sport Sedan Car with Maximum Power of 495kw Made

# **Product Specification**

Brand Name: Xiaomi

• Drive Model: Four-wheel Drive

• Color: Blue; Gray; Green; Purple; Orange

Fuel: ElectricMax Speed: 265km/hSeats: 5Maximum Power: 495kw

• Length \* Width \* Height: 4997x1963x1455

# 2024 Xiaomi SU7 Max electric sport Sedan car Long range Max Pro

| Place of Origin         | Beijing, China           |
|-------------------------|--------------------------|
| Brand Name              | Xiaomi                   |
| Product name            | SU7                      |
| Body structure          | 4-door 5-seater Sedan    |
| Energy type             | Battery Electric Vehicle |
| Fuel                    | Electric Power           |
| Max Speed               | 265km/h                  |
| Length * width * height | 4997x1963x1455           |
| Seats                   | 5 People                 |
| Level                   | Large Sedan              |
| Maximum power           | 495kw                    |