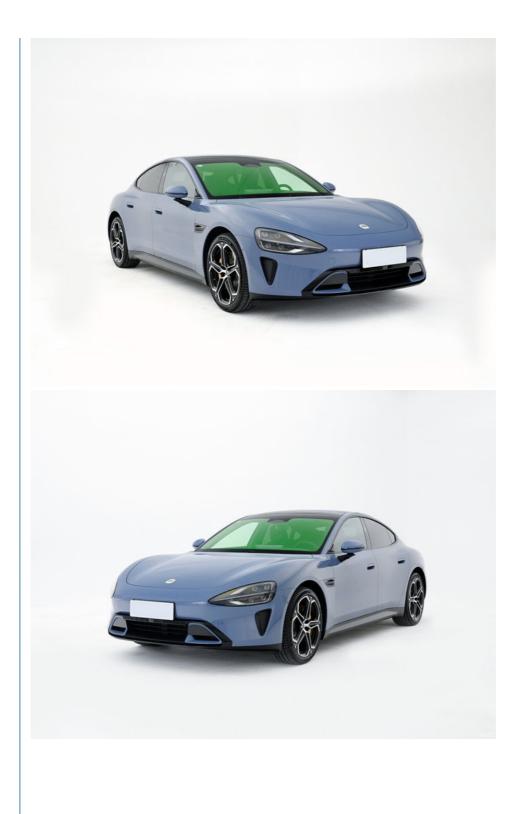

# **Product Specification**

Brand Name: Xiaomi

• Drive Model: Four-wheel Drive

• Color: Blue; Gray; Green; Purple; Orange

Fuel: ElectricMax Speed: 265km/hSeats: 5Maximum Power: 495kw

• Length \* Width \* Height: 4997x1963x1455

# 2024 Xiaomi SU7 Max electric sport Sedan car Long range Max Pro

| Place of Origin         | Beijing, China           |
|-------------------------|--------------------------|
| Brand Name              | Xiaomi                   |
| Product name            | SU7                      |
| Body structure          | 4-door 5-seater Sedan    |
| Energy type             | Battery Electric Vehicle |
| Fuel                    | Electric Power           |
| Max Speed               | 265km/h                  |
| Length * width * height | 4997x1963x1455           |
| Seats                   | 5 People                 |
| Level                   | Large Sedan              |
| Maximum power           | 495kw                    |