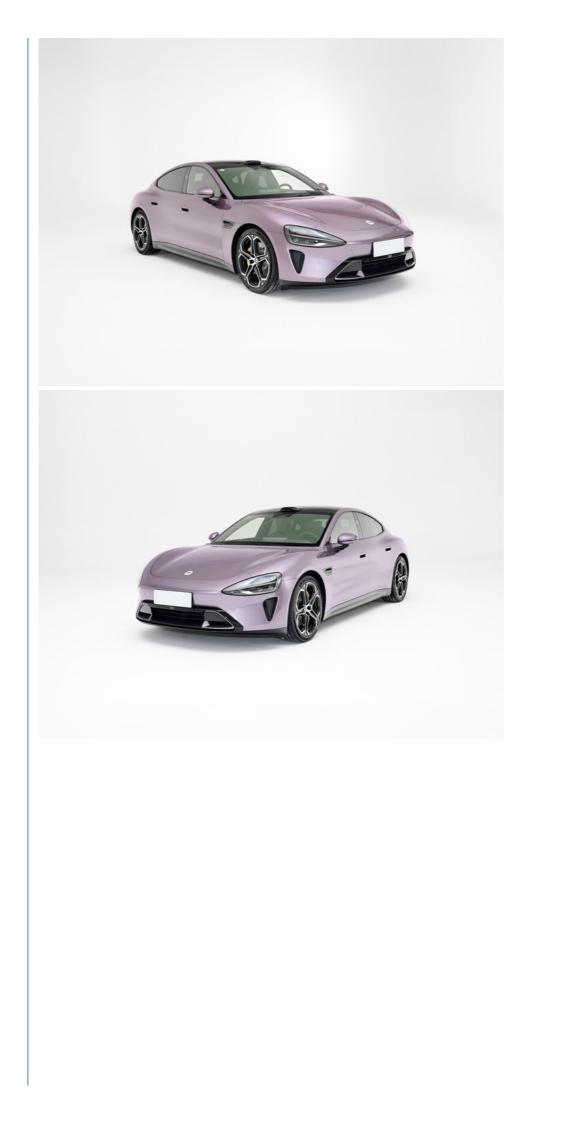

#### Xiaomi SU7 Pro is an electric car under Xiaomi Auto.

In terms of appearance, it adopts a streamlined fastback design. The sharp headlight group shape and the flat front design complement each other and have a high degree of recognition. The rear of the car is full, with a large number of straight lines and through-type taillights, which is stylish and technological. In addition, a lifting tail wing can be optionally installed, and a variety of styles of front windshields, logos, rearview mirrors, skylight glass, wheels, laser radar systems, etc. are available as options. Its length, width and height are 4997mm, 1963mm, and 1455mm respectively, and the wheelbase is 3000mm. In terms of cabin interior design, Xiaomi SU7 Pro is equipped with a three-spoke flat-bottom multi-function steering wheel with two independent function knobs, as well as a full LCD instrument panel, a hand lever, a floor-mounted accelerator pedal, etc. The door opening button on the inside of the door panel is located on the handle for easy operation.

In terms of performance, Xiaomi SU7 Pro performs well. It is equipped with a 94.3kWh CATL Shenxing battery, a 400V platform, a range of up to 830 kilometers, a zero-to-hundred acceleration time of only 5.7 seconds, and a maximum speed of 210km/h. The intelligent driving part is equipped with Xiaomi Pilot Max, with a computing power of 508TOPS of intelligent driving chip, supporting functions such as high-speed navigation, city navigation, and valet parking.