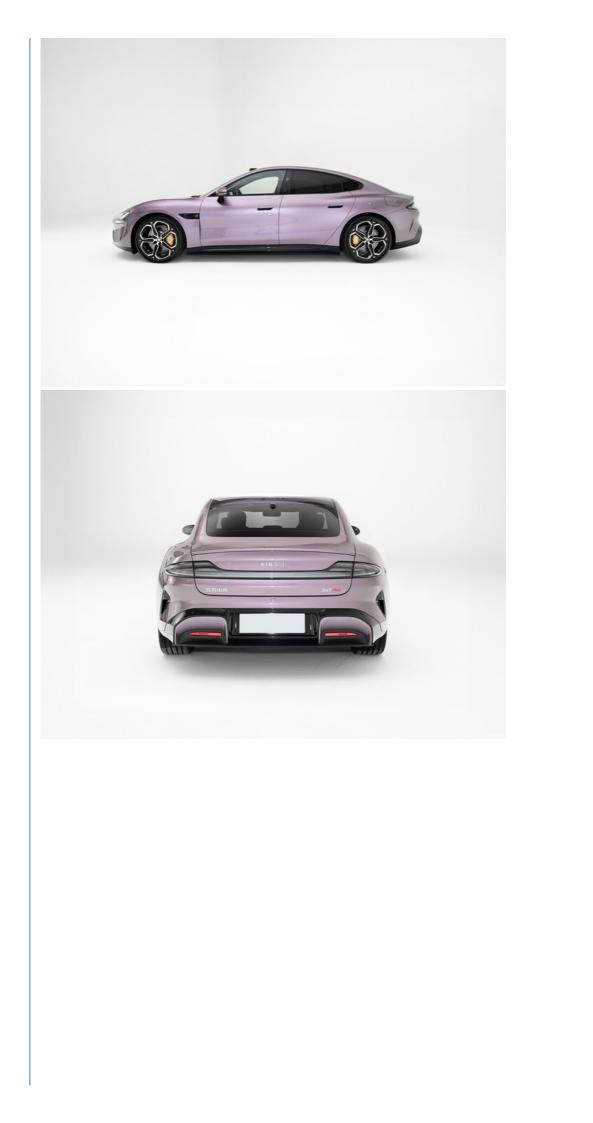

## More Images

Our Product Introduction

#### Xiaomi SU7 Pro is an electric car under Xiaomi Auto.

In terms of appearance, it adopts a streamlined fastback design. The sharp headlight group shape and the flat front design complement each other and have a high degree of recognition. The rear of the car is full, with a large number of straight lines and through-type taillights, which is stylish and technological. In addition, a lifting tail wing can be optionally installed, and a variety of styles of front windshields, logos, rearview mirrors, skylight glass, wheels, laser radar systems, etc. are available as options. Its length, width and height are 4997mm, 1963mm, and 1455mm respectively, and the wheelbase is 3000mm. In terms of cabin interior design, Xiaomi SU7 Pro is equipped with a three-spoke flat-bottom multi-function steering wheel with two independent function knobs, as well as a full LCD instrument panel, a hand lever, a floor-mounted accelerator pedal, etc. The door opening button on the inside of the door panel is located on the handle for easy operation.