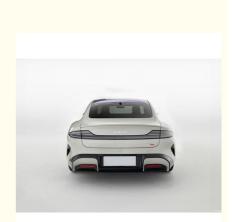

#### Xiaomi SU7 Pro is an electric car under Xiaomi Auto.

In terms of appearance, it adopts a streamlined fastback design. The sharp headlight group shape and the flat front design complement each other and have a high degree of recognition. The rear of the car is full, with a large number of straight lines and through-type taillights, which is stylish and technological. In addition, a lifting tail wing can be optionally installed, and a variety of styles of front windshields, logos, rearview mirrors, skylight glass, wheels, laser radar systems, etc. are available as options. Its length, width and height are 4997mm, 1963mm, and 1455mm respectively, and the wheelbase is 3000mm. In terms of cabin interior design, Xiaomi SU7 Pro is equipped with a three-spoke flat-bottom multi-function steering wheel with two independent function knobs, as well as a full LCD instrument panel, a hand lever, a floor-mounted accelerator pedal, etc. The door opening button on the inside of the door panel is located on the handle for easy operation.