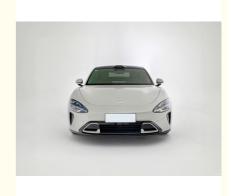

#### Xiaomi SU7 Pro is an electric car under Xiaomi Auto.

In terms of appearance, it adopts a streamlined fastback design. The sharp headlight group shape and the flat front design complement each other and have a high degree of recognition. The rear of the car is full, with a large number of straight lines and through-type taillights, which is stylish and technological. In addition, a lifting tail wing can be optionally installed, and a variety of styles of front windshields, logos, rearview mirrors, skylight glass, wheels, laser radar systems, etc. are available as options. Its length, width and height are 4997mm, 1963mm, and 1455mm respectively, and the wheelbase is 3000mm. In terms of cabin interior design, Xiaomi SU7 Pro is equipped with a three-spoke flat-bottom multi-function steering wheel with two independent function knobs, as well as a full LCD instrument panel, a hand lever, a floor-mounted accelerator pedal, etc. The door opening button on the inside of the door panel is located on the handle for easy operation.