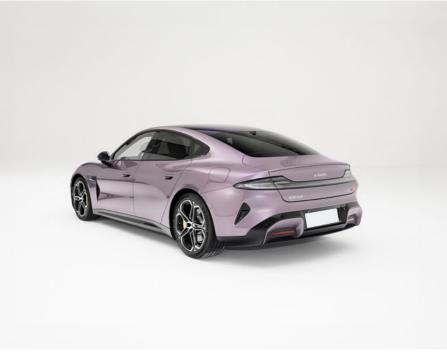

#### Xiaomi SU7 Pro is an electric car under Xiaomi Auto.

In terms of appearance, it adopts a streamlined fastback design. The sharp headlight group shape and the flat front design complement each other and have a high degree of recognition. The rear of the car is full, with a large number of straight lines and through-type taillights, which is stylish and technological. In addition, a lifting tail wing can be optionally installed, and a variety of styles of front windshields, logos, rearview mirrors, skylight glass, wheels, laser radar systems, etc. are available as options. Its length, width and height are 4997mm, 1963mm, and 1455mm respectively, and the wheelbase is 3000mm. In terms of cabin interior design, Xiaomi SU7 Pro is equipped with a three-spoke flat-bottom multi-function steering wheel with two independent function knobs, as well as a full LCD instrument panel, a hand lever, a floor-mounted accelerator pedal, etc. The door opening button on the inside of the door panel is located on the handle for easy operation.