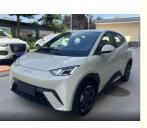

### **Product Description**

Byd Seagull is a small electric car launched by BYD. In terms of modeling, Seagull continues some of the aesthetic design concepts of the ocean, and the shape is angular. Parallel line type LED daily running light, the turn signal is located in the "corner of the eye", the middle is a near and far light integrated LED headlight, but also with automatic opening and closing and automatic near and far light function.