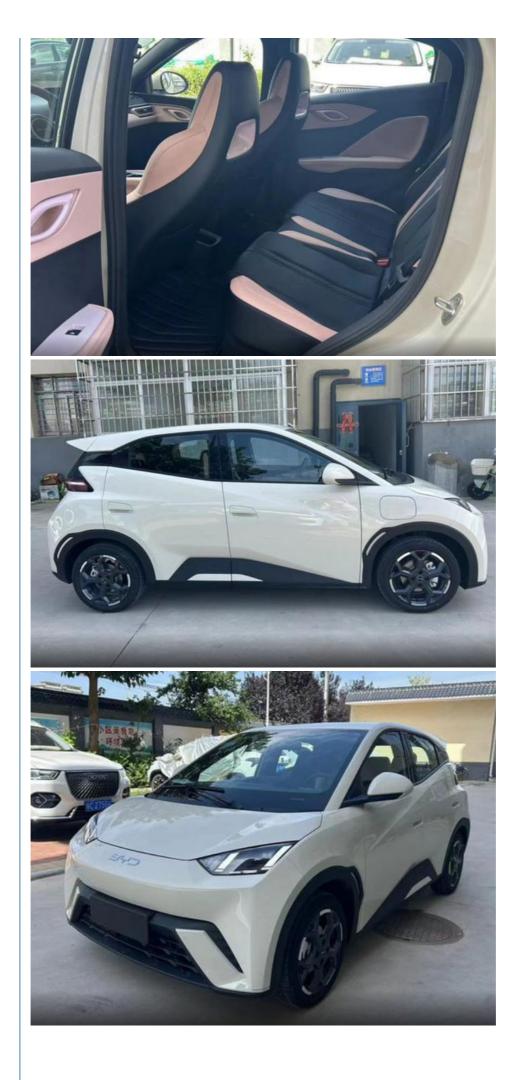

ame            | Byd seagull                     |
| Energy type             | Pure Electric/100% Electric Car |
| Market time             | 2023.4                          |
| CLTC pure battery range | 305km                           |
| Fast charge time        | 0.5 Hour                        |
| Fast charge percentage  | 80                              |
| Maximum power           | 55KW                            |
| maximum torque          | 135                             |
| Length * width * height | 3780*1715*1540                  |
| Body structure          | 5-door, 4-seater hatchback      |
| Max Speed               | 130km/h                         |
| Total weight            | 1160kg                          |
| Maximum load mass       | 1460kg                          |









**(** 18702965875

xunqin419@gmail.com Detrolhybridcars.com

Room 2307, Shanxi Securities Building, No.2 Gaoxin Road, Lianhu District, Xi 'an City, Shaanxi Province