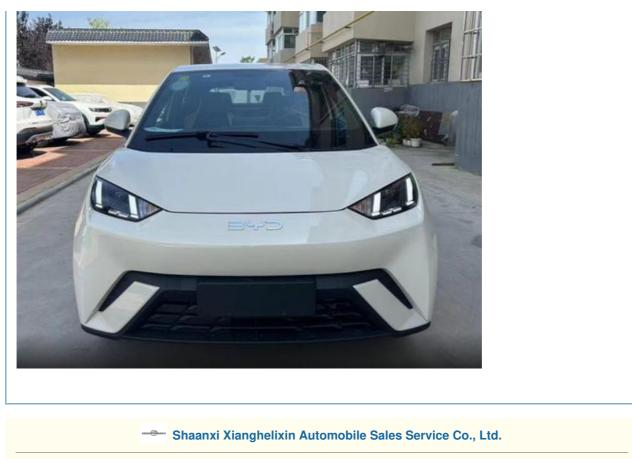

### **Product Description**

Byd Seagull is a small electric car launched by BYD. In terms of modeling, Seagull continues some of the aesthetic design concepts of the ocean, and the shape is angular. Parallel line type LED daily running light, the turn signal is located in the "corner of the eye", the middle is a near and far light integrated LED headlight, but also with automatic opening and closing and automatic near and far light function.