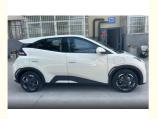

### **Product Description**

Byd Seagull is a small electric car launched by BYD. In terms of modeling, Seagull continues some of the aesthetic design concepts of the ocean, and the shape is angular. Parallel line type LED daily running light, the turn signal is located in the "corner of the eye", the middle is a near and far light integrated LED headlight, but also with automatic opening and closing and automatic near and far light function.