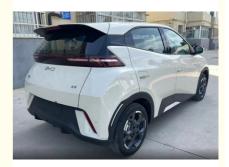

### **Product Description**

Byd Seagull is a small electric car launched by BYD. In terms of modeling, Seagull continues some of the aesthetic design concepts of the ocean, and the shape is angular. Parallel line type LED daily running light, the turn signal is located in the "corner of the eye", the middle is a near and far light integrated LED headlight, but also with automatic opening and closing and automatic near and far light function.