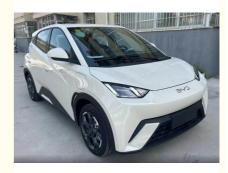

### **Product Description**

Byd Seagull is a small electric car launched by BYD. In terms of modeling, Seagull continues some of the aesthetic design concepts of the ocean, and the shape is angular. Parallel line type LED daily running light, the turn signal is located in the "corner of the eye", the middle is a near and far light integrated LED headlight, but also with automatic opening and closing and automatic near and far light function.