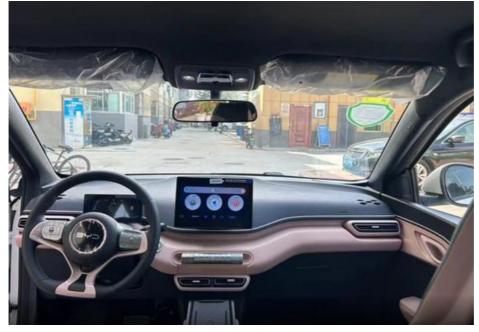

name            | Byd seagull                     |
| Energy type             | Pure Electric/100% Electric Car |
| Market time             | 2023.4                          |
| CLTC pure battery range | 305km                           |
| Fast charge time        | 0.5 Hour                        |
| Fast charge percentage  | 80                              |
| Maximum power           | 55KW                            |
| maximum torque          | 135                             |
| Length * width * height | 3780*1715*1540                  |
| Body structure          | 5-door, 4-seater hatchback      |
| Max Speed               | 130km/h                         |
| Total weight            | 1160kg                          |
| Maximum load mass       | 1460kg                          |









**(** 18702965875

xunqin419@gmail.com Detrolhybridcars.com

Room 2307, Shanxi Securities Building, No.2 Gaoxin Road, Lianhu District, Xi 'an City, Shaanxi Province