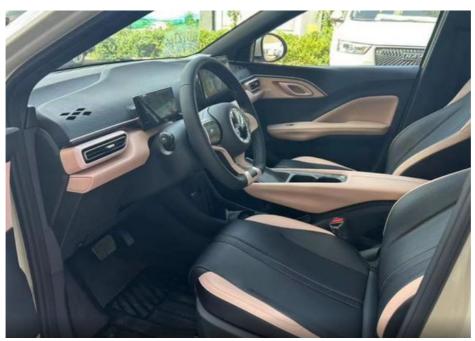

ct name            | Byd seagull                     |
| Energy type             | Pure Electric/100% Electric Car |
| Market time             | 2023.4                          |
| CLTC pure battery range | 305km                           |
| Fast charge time        | 0.5 Hour                        |
| Fast charge percentage  | 80                              |
| Maximum power           | 55KW                            |
| maximum torque          | 135                             |
| Length * width * height | 3780*1715*1540                  |
| Body structure          | 5-door, 4-seater hatchback      |
| Max Speed               | 130km/h                         |
| Total weight            | 1160kg                          |
| Maximum load mass       | 1460kg                          |









**(** 18702965875

xunqin419@gmail.com Detrolhybridcars.com

Room 2307, Shanxi Securities Building, No.2 Gaoxin Road, Lianhu District, Xi 'an City, Shaanxi Province