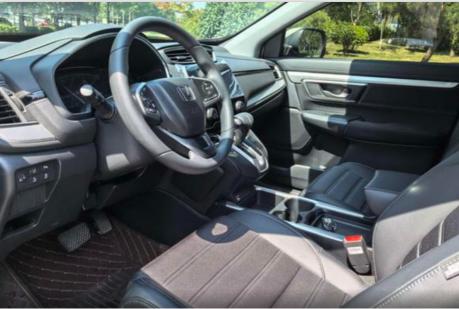

#### Honda CR-V

The 2021 Honda CR-V is a versatile and well-rounded compact SUV, known for its spacious interior, smooth ride, and strong fuel efficiency. Powered by a 1.5-liter turbocharged 4-cylinder engine, it delivers 190 horsepower, offering a balanced mix of power and economy. The CR-V features a comfortable cabin with ample legroom, making it a great choice for families and long trips. Standard safety features include Honda Sensing, a suite of driver-assistance technologies such as adaptive cruise control, lane-keeping assist, and collision mitigation braking. With available all-wheel drive, the CR-V is suitable for various driving conditions, providing confidence on both city streets and off-road adventures. Its cargo space is one of the largest in its class, offering flexibility for both daily use and road trips.