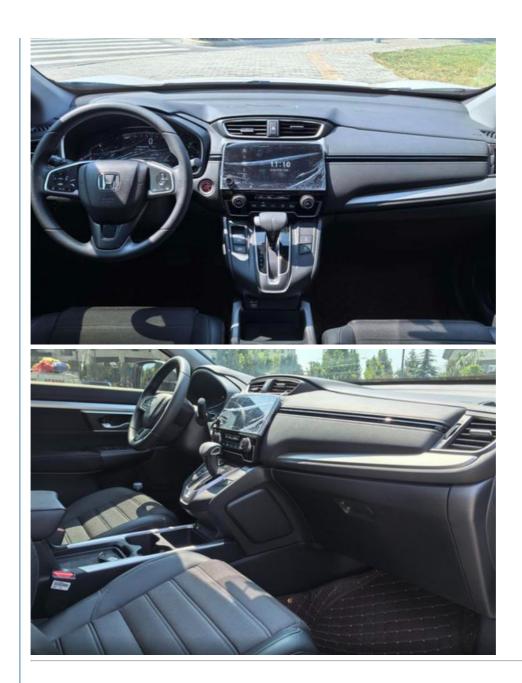

#### Honda CR-V

The 2021 Honda CR-V is a versatile and well-rounded compact SUV, known for its spacious interior, smooth ride, and strong fuel efficiency. Powered by a 1.5-liter turbocharged 4-cylinder engine, it delivers 190 horsepower, offering a balanced mix of power and economy. The CR-V features a comfortable cabin with ample legroom, making it a great choice for families and long trips. Standard safety features include Honda Sensing, a suite of driver-assistance technologies such as adaptive cruise control, lane-keeping assist, and collision mitigation braking. With available all-wheel drive, the CR-V is suitable for various driving conditions, providing confidence on both city streets and off-road adventures. Its cargo space is one of the largest in its class, offering flexibility for both daily use and road trips.