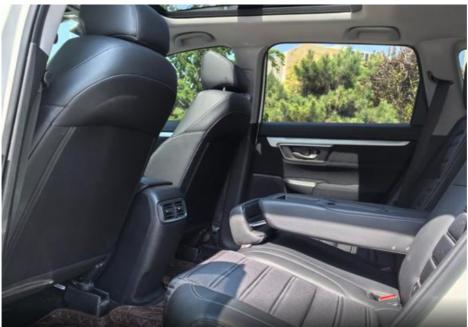

#### Honda CR-V

The 2021 Honda CR-V is a versatile and well-rounded compact SUV, known for its spacious interior, smooth ride, and strong fuel efficiency. Powered by a 1.5-liter turbocharged 4-cylinder engine, it delivers 190 horsepower, offering a balanced mix of power and economy. The CR-V features a comfortable cabin with ample legroom, making it a great choice for families and long trips. Standard safety features include Honda Sensing, a suite of driver-assistance technologies such as adaptive cruise control, lane-keeping assist, and collision mitigation braking. With available all-wheel drive, the CR-V is suitable for various driving conditions, providing confidence on both city streets and off-road adventures. Its cargo space is one of the largest in its class, offering flexibility for both daily use and road trips.