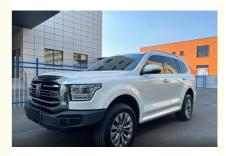

# Tank 500 Hi4-T 2023 model 2.0T Hi4-T Great Wall Motors Medium and large SUV 2.0T 252 horsepower L4 plug-in hybrid

#### Used Tank 500 Hi4-T 2023 model 2.0T Hi4-T Great Wall Motors

Presenting the 2023 Great Wall Tank 500 Hi4-T—a powerful and refined mid-to-large SUV that blends strength, luxury, and hybrid efficiency. Powered by a 2.0T L4 engine, the Tank 500 Hi4-T delivers 252 horsepower, providing impressive performance across a range of terrains. As a plug-in hybrid, this SUV offers a balance of power and fuel efficiency, making it ideal for those who value both capability and eco-consciousness.

The exterior design of the Tank 500 Hi4-T is bold and sophisticated. Its strong lines, prominent grille, and LED lighting elements give it a commanding presence on the road. Built with a high ground clearance and reinforced body structure, this SUV is designed to handle rough conditions with ease, while maintaining elegance for city driving.