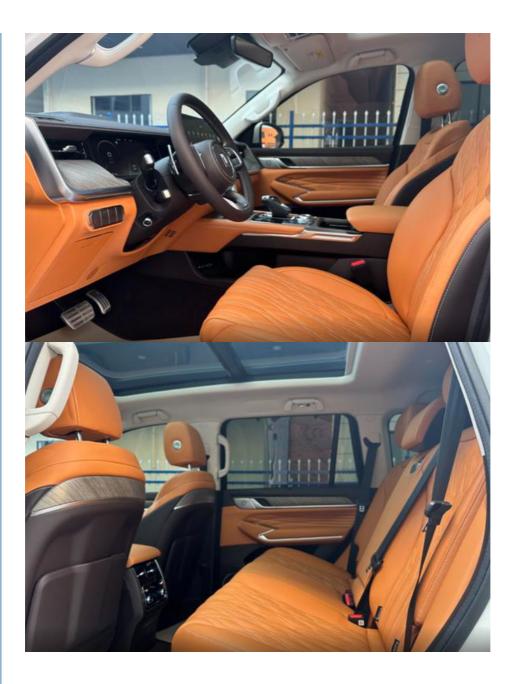

Inside, the Tank 500 Hi4-T offers a luxurious cabin that exudes comfort and advanced technology. The spacious interior features premium materials, ambient lighting, and ergonomic seats, ensuring a pleasant journey for all passengers. The infotainment system includes a large touchscreen with smartphone integration, navigation, and Bluetooth connectivity, providing easy access to media and hands-free calls.