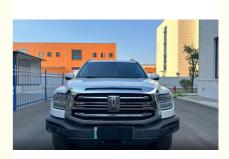

# Tank 500 Hi4-T 2023 model 2.0T Hi4-T Great Wall Motors Medium and large SUV 2.0T 252 horsepower L4 plug-in hybrid

#### Used Tank 500 Hi4-T 2023 model 2.0T Hi4-T Great Wall Motors

Presenting the 2023 Great Wall Tank 500 Hi4-T—a powerful and refined mid-to-large SUV that blends strength, luxury, and hybrid efficiency. Powered by a 2.0T L4 engine, the Tank 500 Hi4-T delivers 252 horsepower, providing impressive performance across a range of terrains. As a plug-in hybrid, this SUV offers a balance of power and fuel efficiency, making it ideal for those who value both capability and eco-consciousness.

The exterior design of the Tank 500 Hi4-T is bold and sophisticated. Its strong lines, prominent grille, and LED lighting elements give it a commanding presence on the road. Built with a high ground clearance and reinforced body structure, this SUV is designed to handle rough conditions with ease, while maintaining elegance for city driving.