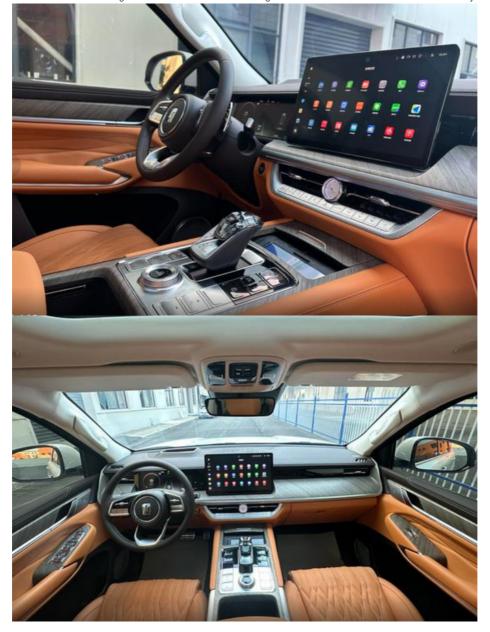

Inside, the Tank 500 Hi4-T offers a luxurious cabin that exudes comfort and advanced technology. The spacious interior features premium materials, ambient lighting, and ergonomic seats, ensuring a pleasant journey for all passengers. The infotainment system includes a large touchscreen with smartphone integration, navigation, and Bluetooth connectivity, providing easy access to media and hands-free calls.

Safety is paramount in the Tank 500 Hi4-T. Equipped with an array of safety features such as adaptive cruise control, blind-spot monitoring, lane-keeping assist, and a 360-degree camera, this vehicle is built to protect and assist the driver on every journey.